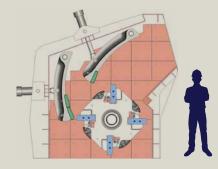

# Mag'Impact \*\* "The" vertical shaft impact crusher

In addition to the Horizontal Shaft Impactor (HSI) solutions, Magotteaux builds Europe's most efficient Vertical Shaft Impactor (VSI).

## The Mag'Impact brings the following advantages to the aggregates industry

- High reduction ratio > enables the crushing of unsold inventories to turn them into more valuable products
- Wear costs reduction > thanks to Magotteaux wear resistant composite solutions
- Unrivalled versatility > suits any kind of application
- High quality finished products > unequalled cubical shape
- Highest safety > thanks to various handling tools and sensors (oil temperature, vibration, etc.)
- Quick and easy maintenance > simplifies maintenance and reduces downtime
- Total return on investment in less than 1 year!
- Feed size up to 160mm!