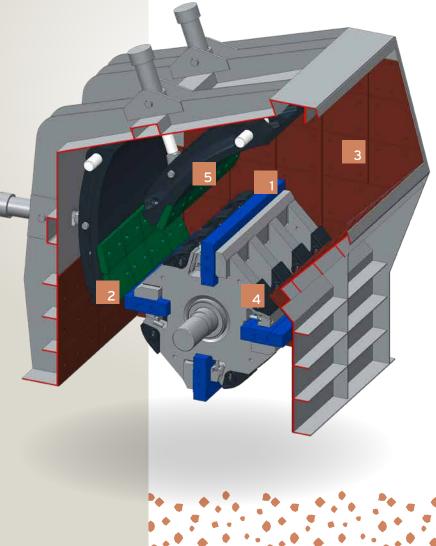

- 1. Blow bar
- 2. Impact plate
- 3. Liner
- 4. Shoe cap
- 5. Impact wall

Among our solutions for impact crushers, we can also supply a wide variety of hammers to successfully tackle the different levels of abrasion and/or impact encountered in your application.