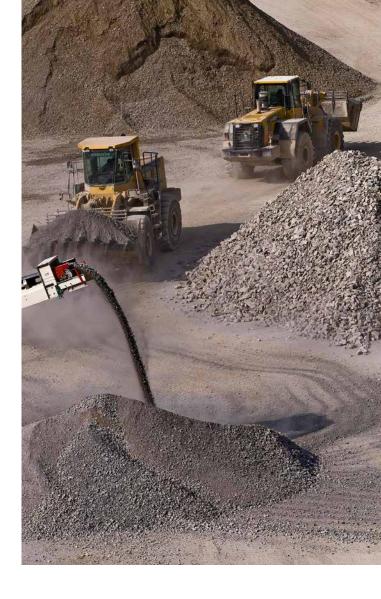

# Mag'Impact \*\* "The" vertical shaft impact crusher

In addition to the Horizontal Shaft Impactor (HSI) solutions, Magotteaux builds Europe's most efficient Vertical Shaft Impactor (VSI).

## The Mag'Impact brings the following advantages to the aggregates industry

- High reduction ratio > enables the crushing of unsold inventories to turn them into more valuable products
- Wear costs reduction > thanks to Magotteaux wear resistant composite solutions
- Unrivalled versatility > suits any kind of application
- High quality finished products > unequalled cubical shape
- Highest safety > thanks to various handling tools and sensors (oil temperature, vibration, etc.)
- Quick and easy maintenance > simplifies maintenance and reduces downtime
- Total return on investment in less than 1 year!
- Feed size up to 160mm!