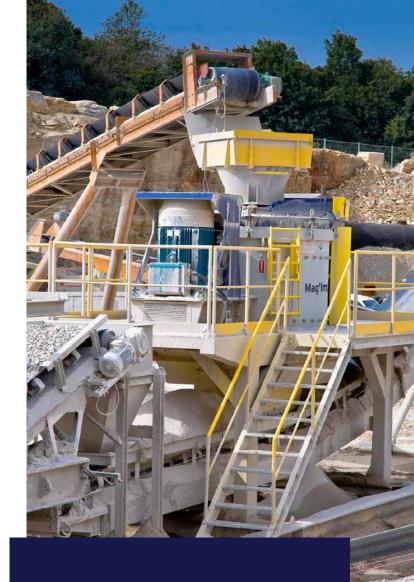

# Mag'Impact \*\* "The" vertical shaft impact crusher

In addition to the Horizontal Shaft Impactor (HSI) solutions, Magotteaux builds Europe's most efficient Vertical Shaft Impactor (VSI).

## The Mag'Impact brings the following advantages to the aggregates industry

- High reduction ratio > enables the crushing of unsold inventories to turn them into more valuable products
- Wear costs reduction > thanks to Magotteaux wear resistant composite solutions
- Unrivalled versatility > suits any kind of application
- High quality finished products > unequalled cubical shape
- Highest safety > thanks to various handling tools and sensors (oil temperature, vibration, etc.)
- Quick and easy maintenance > simplifies maintenance and reduces downtime
- Total return on investment in less than 1 year!
- Feed size up to 160mm!